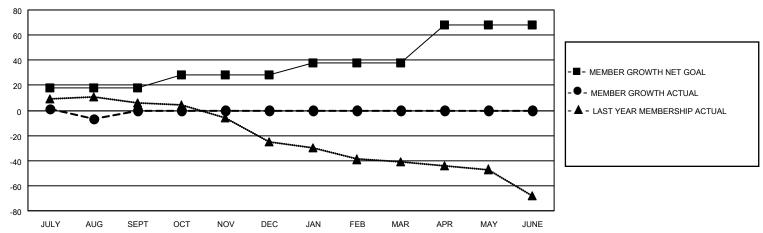

#### GOALS AND ACTUAL MEMBERS CUMULATIVE

| DROPPED CLUBS: 0 |    | 5 CLUBS OF 55 ADDED 1 OR<br>MORE NEW MEMBERS | GENDER DISTRIBUTION                |              |  |
|------------------|----|----------------------------------------------|------------------------------------|--------------|--|
|                  |    | MORE NEW MEMBERS                             | MALE                               | 725 (68.27%) |  |
|                  |    |                                              | FEMALE                             | 337 (31.73%) |  |
| DROPPED MEMBERS  |    |                                              | NON BINARY                         | 0 (0.00%)    |  |
|                  | _  |                                              | PREFER NOT TO ANSWER               | 0 (0.00%)    |  |
| DECEASED         | 4  |                                              |                                    |              |  |
| CLUB CANCELLED   | 0  | CLICK HERE FOR CUMULATIVE                    | TOTAL FAMILY UNIT MEMBERS 132      |              |  |
| OTHER            | 9  | MEMBERSHIP DATA                              |                                    |              |  |
| TOTAL            | 13 |                                              | FAMILY MEMBERS PAYING HALF DUES 66 |              |  |
|                  |    |                                              |                                    |              |  |